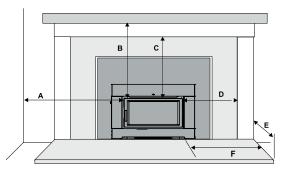

Minimum Hearth Extension for the front (E) and sides (F) are measured from the fuel door opening.

| Unit    | Adjacent<br>Side Wall<br>(to Side<br>of Door)<br>A | Mantle **<br>(to Top of Door) | Top<br>Facing<br>(to Top of<br>Door<br>C | Side<br>Facing<br>(to Side of Door)<br>D | Minimum<br>Hearth<br>Extension*<br>E | Minimum<br>Hearth Side<br>Extension*<br>F | To Top of<br>Door<br>G |  |  |
|---------|----------------------------------------------------|-------------------------------|------------------------------------------|------------------------------------------|--------------------------------------|-------------------------------------------|------------------------|--|--|
| CI2700  | 12-3/16"                                           | 21-5/8"                       | 14"                                      | 7-3/8"                                   | US 16"<br>Canada<br>18"              | 8"                                        | 19-1/4"                |  |  |
| Measure | Measurements A,B,C,D are from Top/Side of Door     |                               |                                          |                                          |                                      |                                           |                        |  |  |

Side and Top facing is a maximum of 1.5" thick.

- Side hearth extension for Canada measured from side of appliance.
- Hearth to have minimum: R value of 2.13 or greater.
- A non-combustible mantel may be installed at a lower height if the framing is made of metal studs covered with a non-combustible board.
- Max. mantel depth is 10" (254mm).