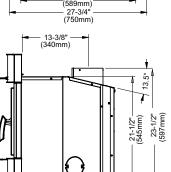

Fireplace opening requires the following minimum sizes:

Height: 21-3/4" Width: 28-13/16" Depth:

Four faceplates are available to seal the fireplace opening:

| Contemporary   | 40" W x 26" H       |
|----------------|---------------------|
| Low Profile    | 40" W x 26" H       |
| Cast           | 41-3/8"W x 26-1/2"H |
| Oversized Cast | 44" W x 31" H       |