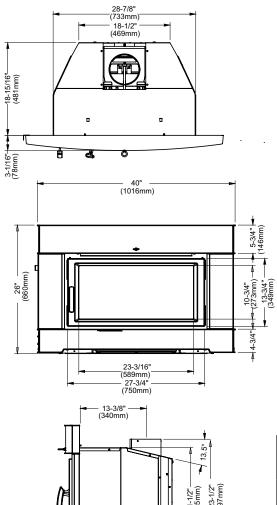

## Ci2700/Hi500 Large Wood Insert

| Model                              | Ci2700/Hi500 |  |  |
|------------------------------------|--------------|--|--|
| Cordwood BTU's                     | 78,000 BTU's |  |  |
| Emissions (grams/hr) EPA Certified | 1.3 grams/hr |  |  |
| Efficiency (EPA LHV)               | 79%          |  |  |
| Flue Size                          | 6" (152mm)   |  |  |

Fireplace opening requires the following minimum sizes:

Height: 21-3/4" Width: 28-13/16" Depth:

Four faceplates are available to seal the fireplace opening:

| Contemporary   | 40" W x 26" H       |
|----------------|---------------------|
| Low Profile    | 40" W x 26" H       |
| Cast           | 41-3/8"W x 26-1/2"H |
| Oversized Cast | 44" W x 31" H       |