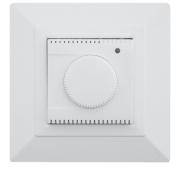

## SEN-HY

Electronic humidistat to automatically activate/deactivate the ventilation unit when the R.H. goes over/ beneath the set threshold. Front graduated knob to adjust the humidity threshold between 50% and 95% R.H. Integral over-run timer adjustable from 1 to 25 minutes. Front yellow led to indicate that the load is active: - led on means that the ambient humidity is higher than the pre-set level - Blinking means that the with relay on but humidity level under threshold (timing in

progress) IP40 protection degree 230V~ 50-60 Hz Max. load 2A Ambient temperature from 0°C to +35°C Relative Humidity 95% at 35 °C Available for surface or recessed mounting.