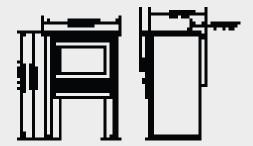

# **Neo 2.5**

Neo 2.5 offers elegant, modern lines and a practical tall profile design with a larger firebox and higher heat output. With no-stoop loading, a large glass door, and simplified air control, the Neo 2.5 is a practical wood stove with Pacific Energy's cleanburning technology.

## STANDARD FEATURES

Reliable, durable non-catalytic technology Air wash system for super clean ceramic glass Easy to use ash disposal system High-tech multi-port combustion air injection system Inside and outside combustion air capable Floating firebox for extended stove life Rich Metallic Black finish Heavy plate-steel top Porcelain Enamel finish 304 Stainless Steel baffle, insulation cover, rails and flame shield Boost air for easy lighting Mobile home approved Extended Burn Technology (EBT) Leveling Legs Removable Cast Iron Trivet Single-Lever Air Control