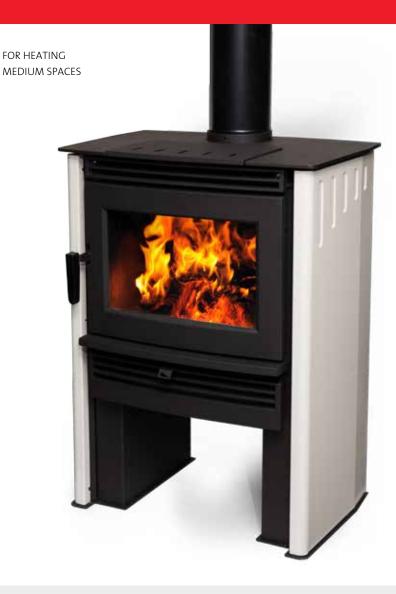

# **Neo 2.5**

Neo 2.5 offers elegant, modern lines and a practical tall profile design with a larger firebox and higher heat output. With no-stoop loading, a large glass door, and simplified air control, the Neo 2.5 is a practical wood stove with Pacific Energy's cleanburning technology.

## STANDARD FEATURES

Reliable, durable non-catalytic technology Air wash system for super clean ceramic glass Easy to use ash disposal system High-tech multi-port combustion air injection system Inside and outside combustion air capable Floating firebox for extended stove life Rich Metallic Black finish Heavy plate-steel top Porcelain Enamel finish 304 Stainless Steel baffle, insulation cover, rails and flame shield Boost air for easy lighting Mobile home approved Extended Burn Technology (EBT) Leveling Legs Removable Cast Iron Trivet Single-Lever Air Control